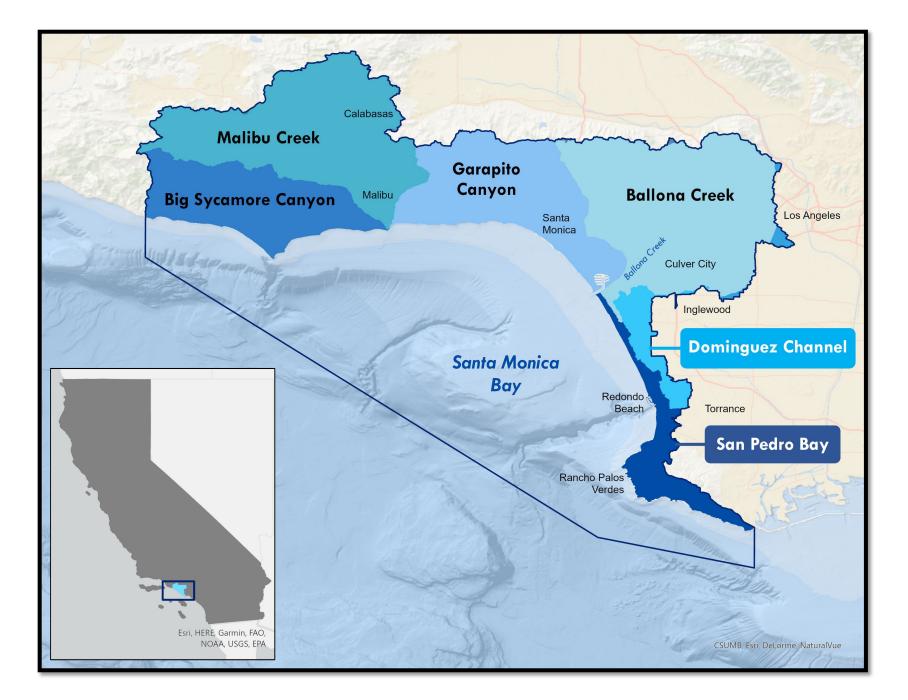

Comprehensive Approach to Coastal Management

Santa Monica Bay National Estuary Program

www.smbnep.org

Santa Monica Bay National **Estuary** Program Study Area