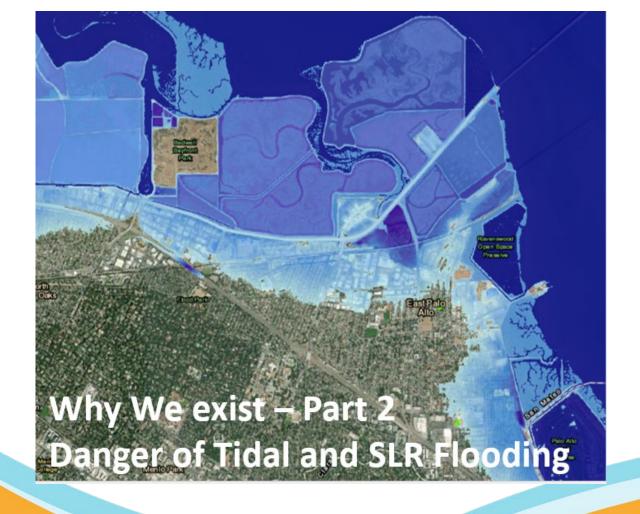

# Where in the world is the SAFER Bay Project?

The South San Francisco
Bay Shoreline in the Cities
of Menlo Park and East
Palo Alto

In the homeland of the Ohlone peoples

In the heart of "Silicon Valley"

# The SFCJPA operates in a complex context:

- A 45 square mile watershed
- An urbanized flood plain
- An largely urbanized shoreline
- Many important human and natural systems at risk

### **SAFER Bay Project**

- 7 miles of urban coastline
- 20,000 residents
- Critical infrastructure
- Endangered species
- Emergent groundwater
- Superfund sites
- Bay Trail
- 100s of Stakeholders
- Complex land use policy issues!!
- Equity Priority
   Communities