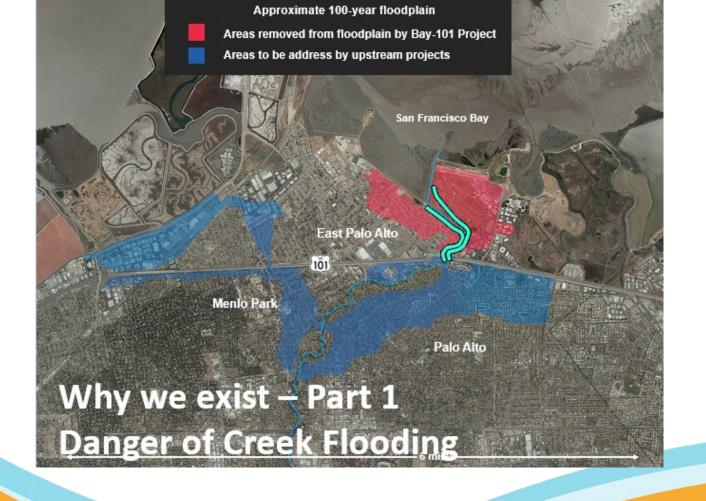

# The SFCJPA operates in a complex context:

- A 45 square mile watershed
- An urbanized flood plain
- An largely urbanized shoreline
- Many important human and natural systems at risk

### **SAFER Bay Project**

- 7 miles of urban coastline
- 20,000 residents
- Critical infrastructure
- Endangered species
- Emergent groundwater
- Superfund sites
- Bay Trail
- 100s of Stakeholders
- Complex land use policy issues!!
- Equity Priority
   Communities