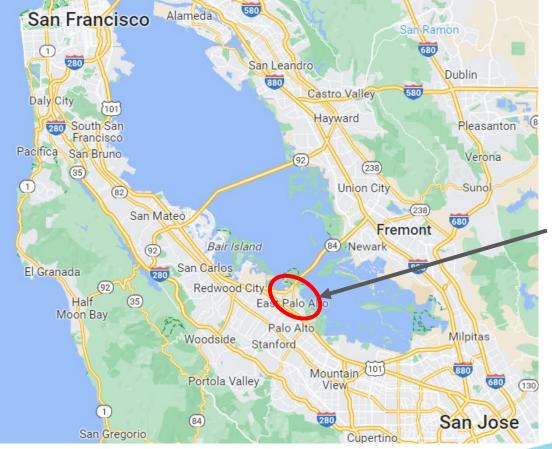

# Where in the world is the SAFER Bay Project?

The South San Francisco
Bay Shoreline in the Cities
of Menlo Park and East
Palo Alto

In the homeland of the Ohlone peoples

In the heart of "Silicon Valley"