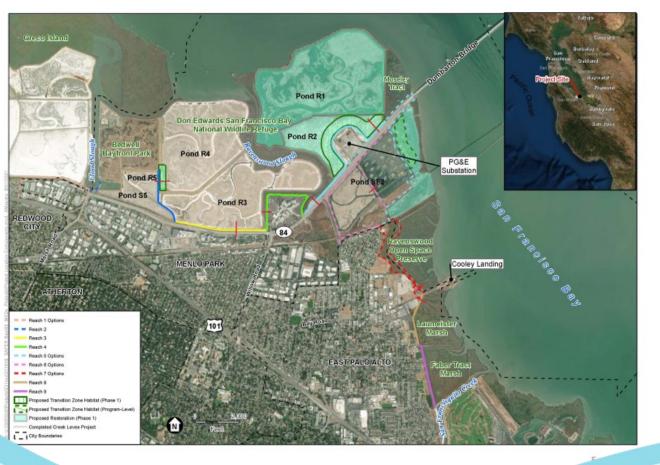

### **SAFER Bay Project**

- 7 miles of urban coastline
- 20,000 residents
- Critical infrastructure
- Endangered species
- Emergent groundwater
- Superfund sites
- Bay Trail
- 100s of Stakeholders
- Complex land use policy issues!!
- Equity Priority
   Communities