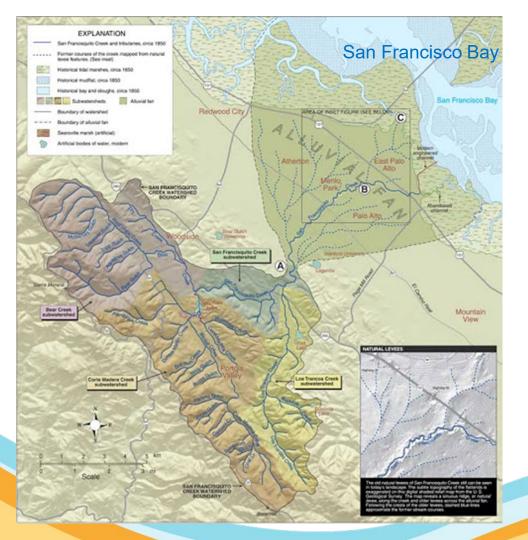

# The SFCJPA operates in a complex context:

- A 45 square mile watershed
- An urbanized flood plain
- An largely urbanized shoreline
- Many important human and natural systems at risk

### **SAFER Bay Project**

- 7 miles of urban coastline
- 20,000 residents
- Critical infrastructure
- Endangered species
- Emergent groundwater
- Superfund sites
- Bay Trail
- 100s of Stakeholders
- Complex land use policy issues!!
- Equity Priority
   Communities